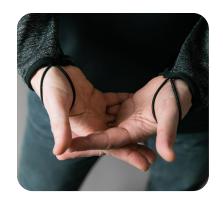

### **Features and Benefits**

- Offering comfortable yet effective cut protection to the radial artery, brachial artery, carotid artery and axillary artery whilst wearing body armour. Laceration of either of these arteries can lead to rapid blood loss and potential death.
- · Machine washable
- Thumb loops to keep sleeves in place
- 100% latex free