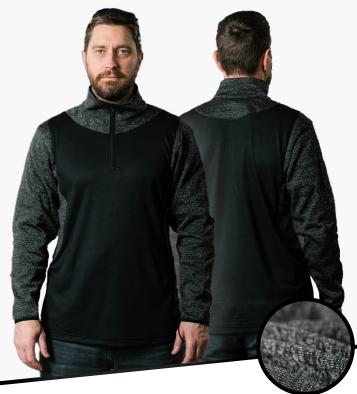

# Slash Resistant **UBAC Shirt**

SlashPRO® Slash Resistant UBAC Shirts are manufactured using Cut-Tex® PRO fabric - offering absolutely outstanding, tested and certified levels of cut, abrasion and tear resistance - providing an effective shield and protects areas often unguarded by common body armour e.g. key arteries from laceration and subsequent rapid blood loss.

Model #: 100115/BLK

| Cut Resistance                                          |         |
|---------------------------------------------------------|---------|
| EN 388:2016 (TDM-100 Test)<br>ANSI/ISEA 105-2016        | E<br>A5 |
| EN 388:2016                                             |         |
| Tear Resistance Puncture Resistance Abrasion Resistance | 4 4 3   |
| Dimensional Stability Test                              |         |
| Achieved excellent results                              |         |
| Material Content                                        |         |
| 100% Cut-Tex® PRO + 100% Polyester                      |         |
| Sizes                                                   |         |
| S - 3XL                                                 |         |
| Colour                                                  |         |
| Black / Black Marl                                      |         |
| Clothing Care                                           |         |
| Machine washable up to 40° Celsius                      |         |
| Place of Manufacture                                    |         |
| UK                                                      |         |