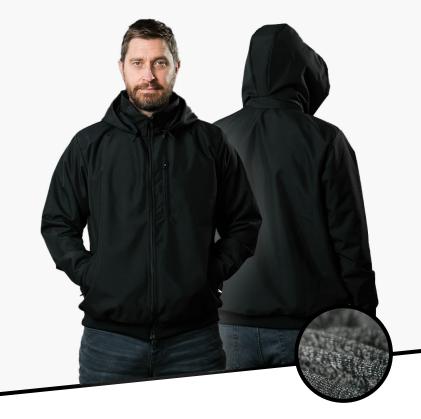

# **Slash Resistant Harrington Jacket**

Experience discreet protection with SlashPRO® Slash Resistant Harrington Jacket. Manufactured using Cut-Tex® PRO fabric and high performance laminated breathable Polyester offering absolutely outstanding, tested and certified levels of cut, abrasion and tear resistance.

#### **Features and Benefits**

- Garment fully lined with Cut-Tex® PRO providing excellent cut and slash resistance
- Zipped Breast Pocket and 2 additional **Zipped Side Pockets**
- · Detachable Zip Hood
- · Shower Resistant
- Breathable Polyester
- 100% latex free

#### Who Is This Product Suitable For?

Professionals working within these sectors:

- · Surveillance Teams
- · Law Enforcement
- · Covert Operations
- Corrections / Prison Service
- · Immigration
- Customs
- · Border Control
- Private Security & Military Contractors
- Civil Enforcement