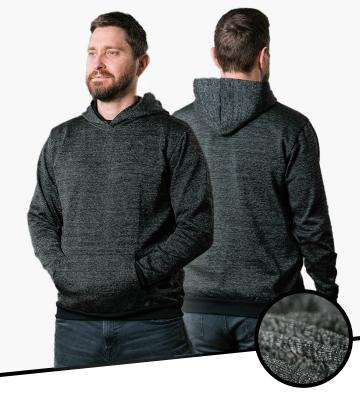

# **Slash Resistant Hoodie with Kangaroo Front Pocket**

SlashPRO® Slash Resistant Hoodies are manufactured using Cut-Tex® PRO - offering absolutely outstanding, tested and certified levels of cut, abrasion and tear resistance.

### **Features and Benefits**

- Cut-Tex® PRO used on the entire garment providing excellent cut and slash resistance
- Kangaroo Front Pocket
- 100% latex free