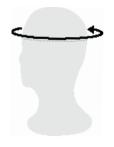

### **Find Your Size**

Please use this chart as a guide. Measure the circumference of your head just above the brow line.

| Size | Head circumference |  |
|------|--------------------|--|
| S    | 50-52cm            |  |
| М    | 53-55cm            |  |
| L    | 56-58cm            |  |
| XL   | 59-61cm            |  |
| XXL  | 62-64cm            |  |