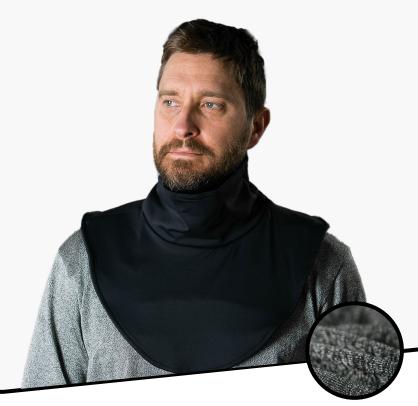

# **Slash Resistant Neck Guard**

SlashPRO® Slash Resistant Neck Guards are manufactured using Cut-Tex® PRO fabric which acts as an effective shield and protects areas often unguarded by common body

#### **Features and Benefits**

- Offering comfortable yet effective cut protection to the carotid artery, an area even exposed whilst wearing any type of body armour. Laceration of this artery can lead to rapid blood loss and potential death.
- · Wrapped in black polyester
- · Folding down collar
- Machine washable
- 100% latex free