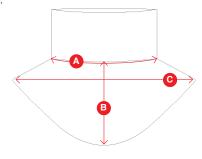

| Size | A: Neck side point to point | B: Centre front length | C: Shoulder width |
|------|-----------------------------|------------------------|-------------------|
| S    | 23cm                        | 18cm                   | 38cm              |
| М    | 24cm                        | 19cm                   | 39cm              |
| L    | 25cm                        | 20cm                   | 40cm              |
| XL   | 26cm                        | 21cm                   | 41cm              |
| XXL  | 27cm                        | 22cm                   | 42cm              |