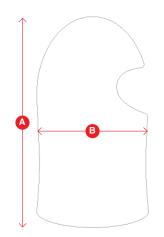

|   |   | Description | S/M  | L/XL | 2XL/3XL |
|---|---|-------------|------|------|---------|
|   | А | Height      | 43cm | 45cm | 47cm    |
| ĺ | В | Width       | 24cm | 26cm | 28cm    |

www.slash-pro.com | +44 (0) 1423 863 790 | info@slash-pro.com