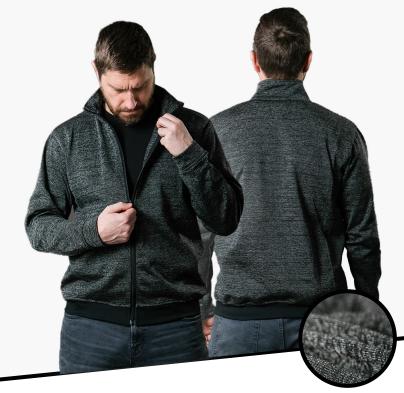

# **Slash Resistant Turtleneck Jacket**

SlashPRO® Slash Resistant Jackets are manufactured using Cut-Tex® PRO fabric offering absolutely outstanding, tested and certified levels of cut, abrasion and tear resistance.

## **Features and Benefits**

- Cut-Tex® PRO used on the entire garment providing excellent cut and slash resistance
- High neck prevents neck and vertebral arteries from being exposed
- · Zipped front makes this garment more user friendly
- 100% latex free