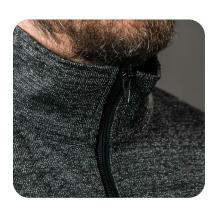

## **Features and Benefits**

- Cut-Tex® PRO used on the entire garment providing excellent cut and slash resistance
- High neck prevents neck and vertebral arteries from being exposed
- · Zipped front makes this garment more user friendly
- 100% latex free