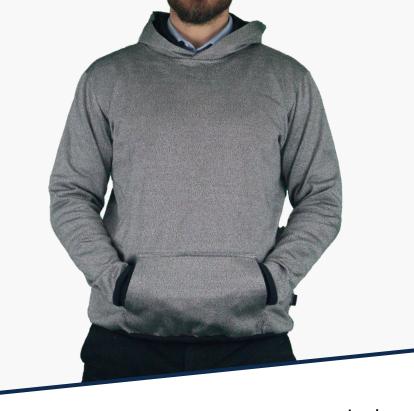

## **Slash Resistant Hoodie with Kangaroo Front Pocket**

SlashPRO® Slash Resistant Hoodies are manufactured using Cut-Tex® PRO - offering absolutely outstanding, tested and certified levels of cut, abrasion and tear resistance.

Model #: 100102