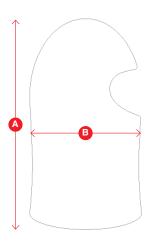

|   | Description | S/M | L/XL | 2XL/3XL |
|---|-------------|-----|------|---------|
| Α | Height      | 43  | 45   | 47      |
| В | Width       | 24  | 26   | 28      |

All measurments are taken flat in centimetres. All measurements are approximate and offered as a guideline only.