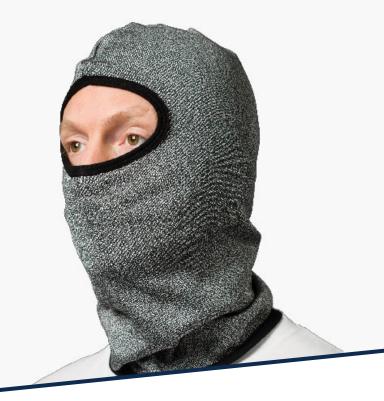

## **Slash Resistant Balaclava**

SlashPRO® Slash Resistant Balaclavas are manufactured using Cut-Tex® PRO fabric offering absolutely outstanding, tested and certified levels of cut, abrasion and tear resistance.

## **Features and Benefits**

- Cut-Tex® PRO used on the entire garment providing excellent cut and slash resistance
- · Ideal for forced entry operations and riot
- Effectively protecting Carotid Artery
- 100% latex free