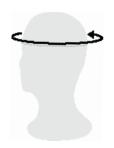

#### **Find Your Size**

Please use this chart as a guide. Measure the circumference of your head just above the brow line.

| Size | Head circumference |  |
|------|--------------------|--|
| S    | 50-52cm            |  |
| М    | 53-55cm            |  |
| L    | 56-58cm            |  |
| XL   | 59-61cm            |  |
| XXL  | 62-64cm            |  |