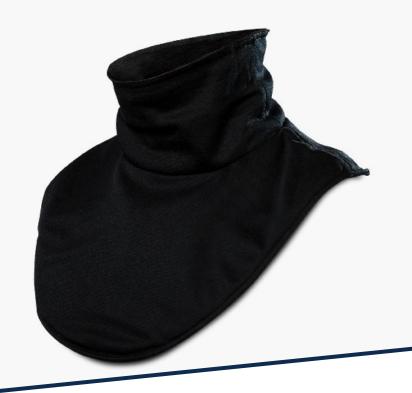

## SlashPRO®

# **Slash Resistant Neck Guard**

SlashPRO® Slash Resistant Neck Guards are manufactured using Cut-Tex® PRO fabric which acts as an effective shield and protects areas often unguarded by common body

Model #: 100110

#### **Features and Benefits**

- · Offering comfortable yet effective cut protection to the carotid artery, an area even exposed whilst wearing any type of body armour. Laceration of this artery can lead to rapid blood loss and potential death.
- · Wrapped in black polyester
- Folding down collar
- · Machine washable
- 100% latex free