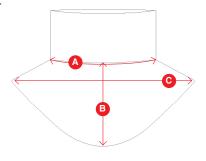

| Size | A: Neck side point to point | B: Centre front length | C: Shoulder width |
|------|-----------------------------|------------------------|-------------------|
| S    | 23cm                        | 18cm                   | 38cm              |
| М    | 24cm                        | 19cm                   | 39cm              |
| L    | 25cm                        | 20cm                   | 40cm              |
| XL   | 26cm                        | 21cm                   | 41cm              |
| XXL  | 27cm                        | 22cm                   | 42cm              |

All measurments are taken flat in centimetres.

All measurements are approximate and offered as a guideline only. \*Length from neck point to hem. \*\*Fully open

Level